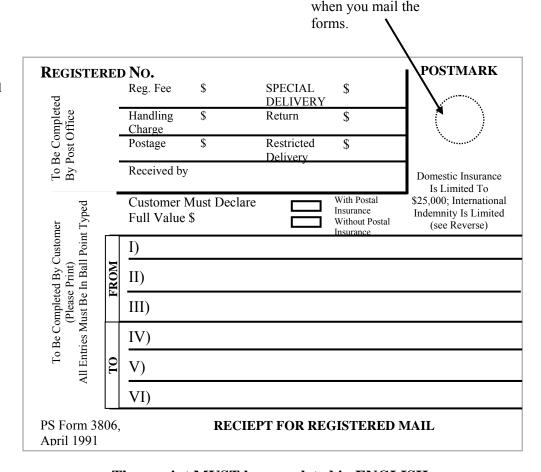

Queens College will *not* mail the request for you. It is *your* responsibility to forward the required request form(s) to the institution(s) attended. The Registered Air Mail Receipt *must* be completed in *English* with the appropriate information as indicated in example shown below.

## **Preparing a Registered Mail Receipt**

Obtain a Registered Mail Receipt from the Post Office and **print** the following information in the areas shown below:

The Post Office

- I) Your Name
- II) Your Home Address
- III) Your City/State/Zip Code
- IV) Name of Institution
- V) Applicable Office or Board
- VI) Mailing Address

will stamp the

receipt in this area

The receipt MUST be completed in ENGLISH